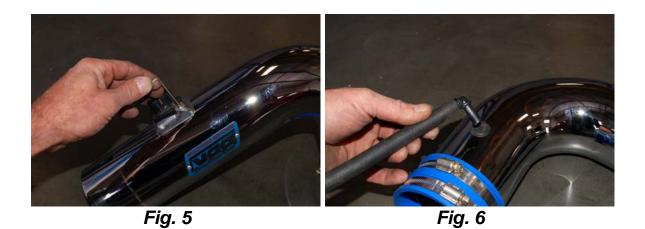

## INSTALLATION INSTRUCTIONS

TOOLS REQUIRED- 8, 10mm socket, ratchet. Torx T20 bit, 2.5mm allen wrench

- **STEP 1** Disconnect negative cable on battery in trunk. Place rag over trunk latch so lid won't latch with battery disconnected.
- **STEP 2** Remove oil cap and engine cover. Replace oil cap.
- STEP 3 Disconnect Mass Air Sensor plug. Fig. 1
- **STEP 4** Loosen clamp on air inlet tube at throttle body. Disconnect plastic breather hose from tube at passenger side valve cover. Remove two nuts that secure air box. Remove inlet tube and air box. **Fig. 2 and 3**
- STEP 5 Using a Torx T20 bit, remove the Mass Air Sensor. Fig. 4
- **STEP 6** Install Mass Air sensor into the BBK inlet tube at the aluminum mount. Use the supplied 4mm screws. *Fig.* 5
- STEP 7 Install the supplied grommet in the bottom of the chrome inlet tube for the breather hose. Install the black plastic 90 degree fitting into the supplied 3/8" hose and push other end of Fitting into grommet. Install blue connector and clamps onto throttle body side of the tube. Fig. 6
- **STEP 8** Use the supplied Phillips screw and install the supplied aluminum pin into the bottom of the black metal air filter shield, pointing down. *Fig.* 7
- **STEP 9** Install the filter shield into place lining up the aluminum pin with the stock rubber mounting grommet. Install shield over stock mounting stud and use stock nut to retain. *Fig. 8*
- STEP 10 Set the filter into the filter shield and install the chrome inlet tube into the hole in the shield and onto the throttle body. Position filter on the end of the inlet tube. The filter clamp should be on the engine side of the filter shield. Tighten clamps at throttle body and filter.