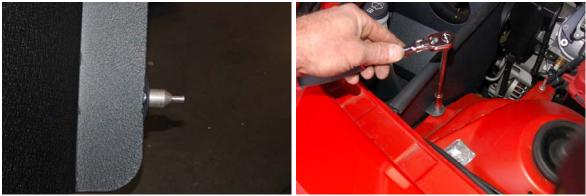

## www.BBKPERFORMANCE.com

Fig. 7 Fig. 8

www.BBKPERFORMANCE.com

## INSTALLATION INSTRUCTIONS

TOOLS REQUIRED- 8, 10mm socket, ratchet. Torx T20 bit, 2.5mm allen wrench

- **STEP 1** Disconnect negative cable on battery in trunk. Place rag over trunk latch so lid won't latch with battery disconnected.
- **STEP 2** Remove oil cap and engine cover. Replace oil cap.
- STEP 3 Disconnect Mass Air Sensor plug. Fig. 1
- **STEP 4** Loosen clamp on air inlet tube at throttle body. Disconnect plastic breather hose from tube at passenger side valve cover. Remove two nuts that secure air box. Remove inlet tube and air box. **Fig. 2 and 3**
- STEP 5 Using a Torx T20 bit, remove the Mass Air Sensor. Fig. 4
- **STEP 6** Install Mass Air sensor into the BBK inlet tube at the aluminum mount. Use the supplied 4mm screws. *Fig.* 5
- STEP 7 Install the supplied grommet in the bottom of the chrome inlet tube for the breather hose. Install the black plastic 90 degree fitting into the supplied 3/8" hose and push other end of Fitting into grommet. Install blue connector and clamps onto throttle body side of the tube. Fig. 6
- **STEP 8** Use the supplied Phillips screw and install the supplied aluminum pin into the bottom of the black metal air filter shield, pointing down. *Fig.* 7
- **STEP 9** Install the filter shield into place lining up the aluminum pin with the stock rubber mounting grommet. Install shield over stock mounting stud and use stock nut to retain. *Fig. 8*
- STEP 10 Set the filter into the filter shield and install the chrome inlet tube into the hole in the shield and onto the throttle body. Position filter on the end of the inlet tube. The filter clamp should be on the engine side of the filter shield. Tighten clamps at throttle body and filter.