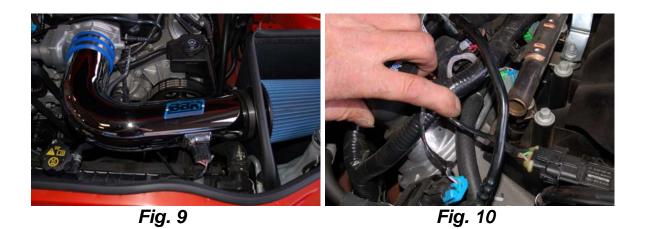

## INSTALLATION INSTRUCTIONS

TOOLS REQUIRED- 8, 10mm socket, ratchet. Torx T20 bit, 2.5mm allen wrench

- **STEP 1** Disconnect negative cable on battery in trunk. Place rag over trunk latch so lid won't latch with battery disconnected.
- **STEP 2** Remove oil cap and engine cover. Replace oil cap.
- STEP 3 Disconnect Mass Air Sensor plug. Fig. 1
- **STEP 4** Loosen clamp on air inlet tube at throttle body. Disconnect plastic breather hose from tube at passenger side valve cover. Remove two nuts that secure air box. Remove inlet tube and air box. **Fig. 2 and 3**
- STEP 5 Using a Torx T20 bit, remove the Mass Air Sensor. Fig. 4
- **STEP 6** Install Mass Air sensor into the BBK inlet tube at the aluminum mount. Use the supplied 4mm screws. *Fig.* 5
- STEP 7 Install the supplied grommet in the bottom of the chrome inlet tube for the breather hose. Install the black plastic 90 degree fitting into the supplied 3/8" hose and push other end of Fitting into grommet. Install blue connector and clamps onto throttle body side of the tube. Fig. 6
- **STEP 8** Use the supplied Phillips screw and install the supplied aluminum pin into the bottom of the black metal air filter shield, pointing down. *Fig.* 7
- **STEP 9** Install the filter shield into place lining up the aluminum pin with the stock rubber mounting grommet. Install shield over stock mounting stud and use stock nut to retain. *Fig. 8*
- STEP 10 Set the filter into the filter shield and install the chrome inlet tube into the hole in the shield and onto the throttle body. Position filter on the end of the inlet tube. The filter clamp should be on the engine side of the filter shield. Tighten clamps at throttle body and filter.

  Fig. 9
- **STEP 11** Route breather hose straight back under the throttle body and away form the idler pulley. Connect the hose to the steel breather line you disconnected the stock one from. *Fig. 10*
- **STEP 12** Plug in the Mass Air Sensor and reconnect the battery.
- STEP 13 Reinstall engine cover.