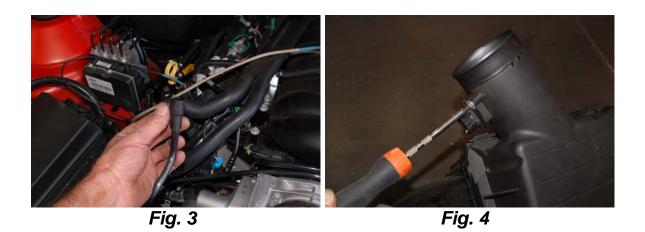

## INSTALLATION INSTRUCTIONS

TOOLS REQUIRED- 8, 10mm socket, ratchet. Torx T20 bit, 2.5mm allen wrench

- **STEP 1** Disconnect negative cable on battery in trunk. Place rag over trunk latch so lid won't latch with battery disconnected.
- **STEP 2** Remove oil cap and engine cover. Replace oil cap.
- STEP 3 Disconnect Mass Air Sensor plug. Fig. 1
- **STEP 4** Loosen clamp on air inlet tube at throttle body. Disconnect plastic breather hose from tube at passenger side valve cover. Remove two nuts that secure air box. Remove inlet tube and air box. **Fig. 2 and 3**
- STEP 5 Using a Torx T20 bit, remove the Mass Air Sensor. Fig. 4
- **STEP 6** Install Mass Air sensor into the BBK inlet tube at the aluminum mount. Use the supplied 4mm screws. *Fig.* 5
- STEP 7 Install the supplied grommet in the bottom of the chrome inlet tube for the breather hose. Install the black plastic 90 degree fitting into the supplied 3/8" hose and push other end of Fitting into grommet. Install blue connector and clamps onto throttle body side of the tube. Fig. 6
- **STEP 8** Use the supplied Phillips screw and install the supplied aluminum pin into the bottom of the black metal air filter shield, pointing down. *Fig.* 7
- **STEP 9** Install the filter shield into place lining up the aluminum pin with the stock rubber mounting grommet. Install shield over stock mounting stud and use stock nut to retain. *Fig. 8*
- STEP 10 Set the filter into the filter shield and install the chrome inlet tube into the hole in the shield and onto the throttle body. Position filter on the end of the inlet tube. The filter clamp should be on the engine side of the filter shield. Tighten clamps at throttle body and filter.