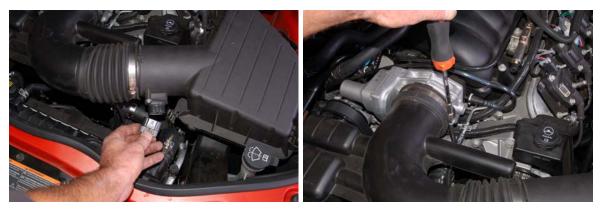

CLICK TO VISIT

Fig. 1 Fig. 2

## INSTALLATION INSTRUCTIONS

TOOLS REQUIRED- 8, 10mm socket, ratchet. Torx T20 bit, 2.5mm allen wrench

- **STEP 1** Disconnect negative cable on battery in trunk. Place rag over trunk latch so lid won't latch with battery disconnected.
- **STEP 2** Remove oil cap and engine cover. Replace oil cap.
- STEP 3 Disconnect Mass Air Sensor plug. Fig. 1
- **STEP 4** Loosen clamp on air inlet tube at throttle body. Disconnect plastic breather hose from tube at passenger side valve cover. Remove two nuts that secure air box. Remove inlet tube and air box. **Fig. 2 and 3**
- STEP 5 Using a Torx T20 bit, remove the Mass Air Sensor. Fig. 4
- **STEP 6** Install Mass Air sensor into the BBK inlet tube at the aluminum mount. Use the supplied 4mm screws. *Fig.* 5
- STEP 7 Install the supplied grommet in the bottom of the chrome inlet tube for the breather hose. Install the black plastic 90 degree fitting into the supplied 3/8" hose and push other end of Fitting into grommet. Install blue connector and clamps onto throttle body side of the tube. Fig. 6
- **STEP 8** Use the supplied Phillips screw and install the supplied aluminum pin into the bottom of the black metal air filter shield, pointing down. *Fig.* 7
- **STEP 9** Install the filter shield into place lining up the aluminum pin with the stock rubber mounting grommet. Install shield over stock mounting stud and use stock nut to retain. *Fig. 8*
- STEP 10 Set the filter into the filter shield and install the chrome inlet tube into the hole in the shield and onto the throttle body. Position filter on the end of the inlet tube. The filter clamp should be on the engine side of the filter shield. Tighten clamps at throttle body and filter.